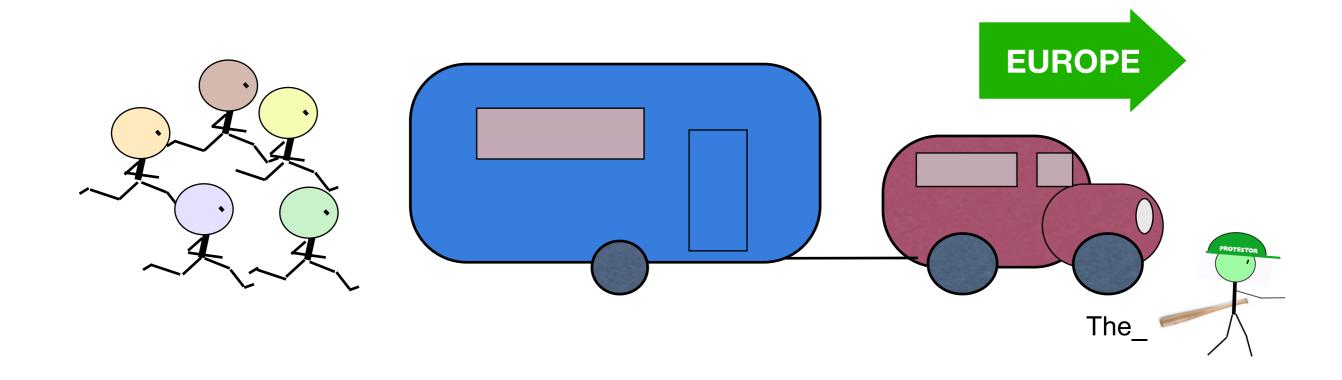

essential most with the least of resources without waste

# This big job needs tools such as the lever and the vise.



Protestors and Solutioneers join forces





so they have leverage to move heavy objects ...



As Archimedes said:

"Give me a place to stand and with a lever I will move the world."



#### Your other tool is the vise.



It must have two jaws to be

#### 11a

# WHO

will do it?



# SOCIALISM CAPITALISM

### Wealthy

individuals and corporations.

Because they have the means to initiate societal reconstruction to avoid collapse. They may consider this a long term investment that is part of their life and wealth preservation portfolio.

When

#### Billionaires

Plant the seed of peaceful sustainability,

#### Individuals will

Promote the project across Europe—then...



#### Politicians

will participate so that

#### **Future Generations**

can harvest the fruits of

# Peaceful Systemic Sustainability.



# WHERE?



The center of the Continent



would be a logical choice



When **14a European Nations** 

are invited to the proposed permanent World Exhibit they may join building the

International

#### HOLIGENT CAMPUS

**BUDAPEST** 

to learn, test and demonstrate their best model for the pursuit of Peaceful Systemic Sustainability.



# WHEN?



#### NOW!

Because changing society is subject to inertia. Today's living generation must urgently begin building a better bridge to the future before the window of opportunity closes for ever.







X



When successful, the Continent will never again be the flashpoint of World Wars, but rather, Europe wi