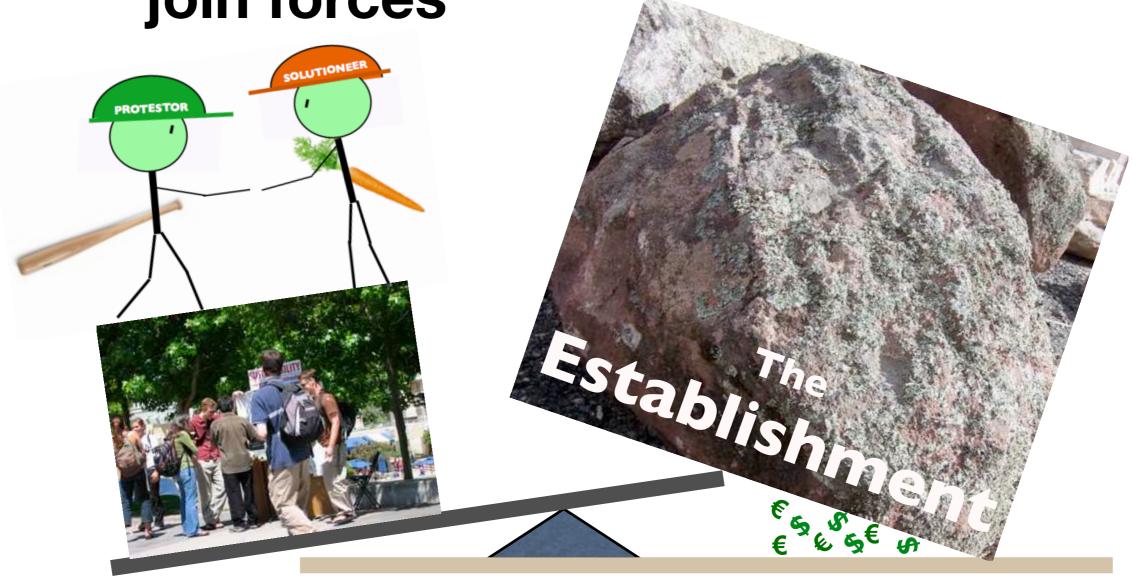

# This big job needs tools such as the lever and the vise.

Protestors and Solutioneers join forces

so they have leverage to move heavy objects ...

As Archimedes said:

"Give me a place to stand and with a lever I will move the world."

#### Your other tool is the vise.

It must have two jaws to be