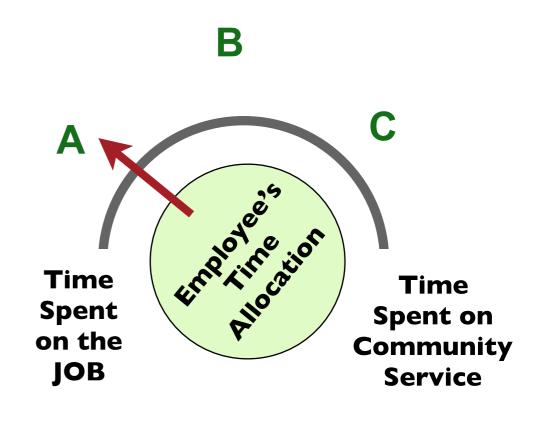

#### **Plan A** Normal Conditions

Under normal conditions an employee-resident's time allocations are balanced between employment and community service according to their basic agreement. Participating employee-residents are under an individual or collective Delta Plan. In addition to their regular jobs, all employee-residents work a few hours per month in community service – earning Community Credit (C-Credit) and pay a portion of their rent with C-credit.

#### **Plan B** Variable Conditions

**During moderate economic** downturns, affected employees' commitments would be varied according to a negotiated or prearranged scale. Affected companies would reduce some or all employees' work-hours in accord with agreements. Affected employees would work more hours in community service and pay a larger portion of their rent with earned C-credit.

#### **Plan C** Dormant Conditions

During severe economic hard times, an affected company would go into a dormant state rather than shut down. Their employee-residents would go on unpaid furlough rather than be laid off and would be recalled when work is available