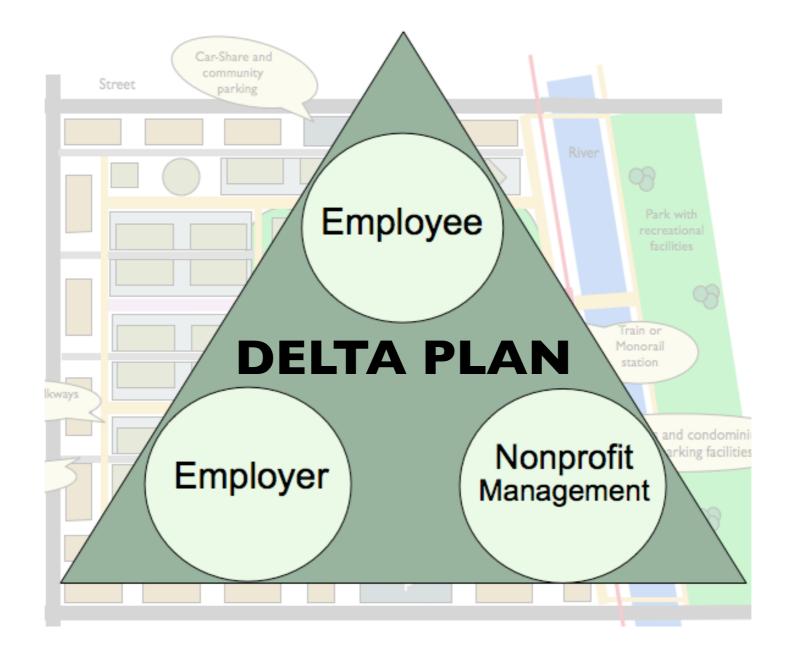

## ABC of the Holigent Delta Plan

A Variable Commitment Allocation Agreement

The Holigent Delta Plan is a three-way agreement between participating employers, their participating employee-residents of the "Holigent Village" and a nonprofit developer/ management organization. The Holigent arrangement helps generate and retain local value and wealth, providing a "firewall" to protect participating communities against the unpredictability of the general/global economies even during recessionary times.

With the Delta Plan, the nonprofit management organization is able to underwrite business continuity, job and housing security, and quality of life for all occupants of a Holigent community.

Three general scenarios (A,B,C) illustrate the key aspects of the hybrid economic arrangement.