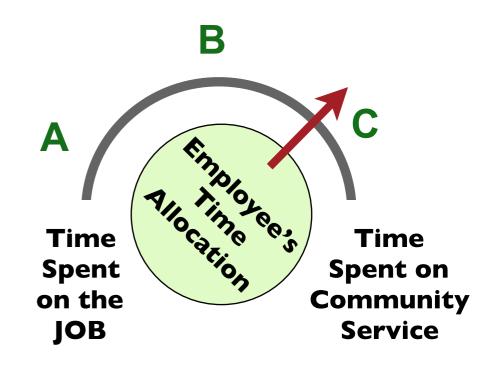

#### **Plan B** Variable Conditions

**During moderate economic** downturns, affected employees' commitments would be varied according to a negotiated or prearranged scale. Affected companies would reduce some or all employees' work-hours in accord with agreements. Affected employees would work more hours in community service and pay a larger portion of their rent with earned C-credit.

#### **Plan C** Dormant Conditions

During severe economic hard times, an affected company would go into a dormant state rather than shut down. Their employee-residents would go on unpaid furlough rather than be laid off and would be recalled when work is available