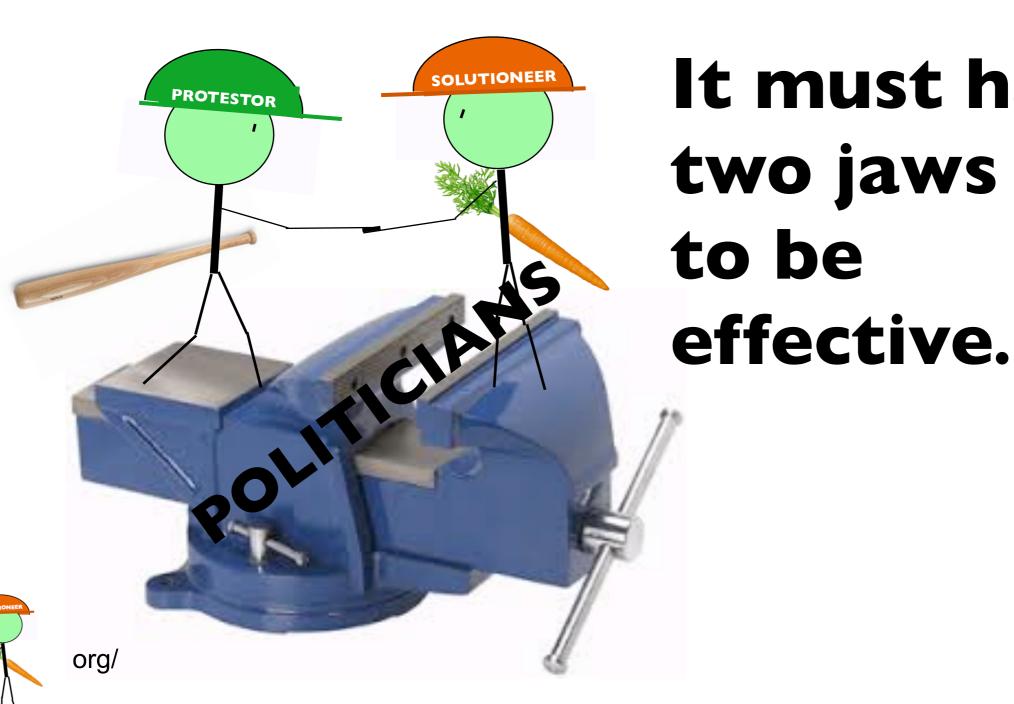

# This big job needs tools such as the lever and the vise.

Protestors and Solutioneers join forces

so they have leverage to move heavy objects ...

As Archimedes said:

"Give me a place to stand and with a lever I will move the world."

#### Your other tool is the vise.

It must have two jaws to be